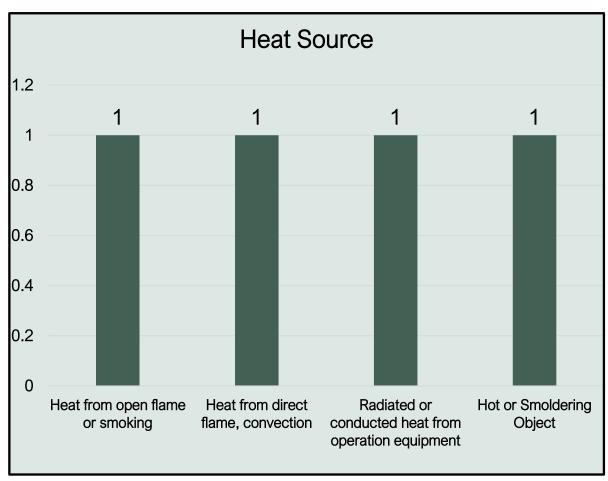

|               |         |            |                  |                        |                 |                      |                      |
| December  |          |               |         |            |                  |                        |                 |                      |                      |
| Total     | 21       | 1             | 61      | 20         | 32               | 23                     | 76              | 0                    | 15                   |



### INCIDENT RESPONSES BY STATION



## STATION CALL PERCENTAGES



INCIDENTS BY SHIFT



# SHIFT PERCENTAGES FOR INCIDENT RESPONSE



INCIDENTS BY DAY OF THE WEEK

### JANUARY 2023 INCIDENTS BY THE HOUR OF THE DAY



## JANUARY 2023 FIRE INVESTIGATIONS





## JANUARY 2023 FIRE INVESTIGATIONS





## JANUARY 2023 FIRE INVESTIGATIONS





### JANUARY 2023 CAR SEAT INSTALLATION

- Upper Darby Township Fire Department has certified Child Passenger Safety Technicians:
- In January, our Technicians installed and inspected (2) child passenger safety seats.
- If you want to have your child's passenger safety seat installed by one of our technicians or have your current seat inspected, please email us at <a href="mailto:CPSTechs@udfd.org">CPSTechs@udfd.org</a>.





### **Smoke Alarm Installations**



### ■ Alarms ■ Homes

### JANUARY 2023 SMOKE ALARM PROGRAM

- Total Smoke Alarms Installed: 17
  - > Alarms installed in Owner Occupied Homes: 15
  - Alarms Installed in Rentals: 2
- Number of homes where alarms were installed:9
- Average number of alarms installed per home:2.0





## JA