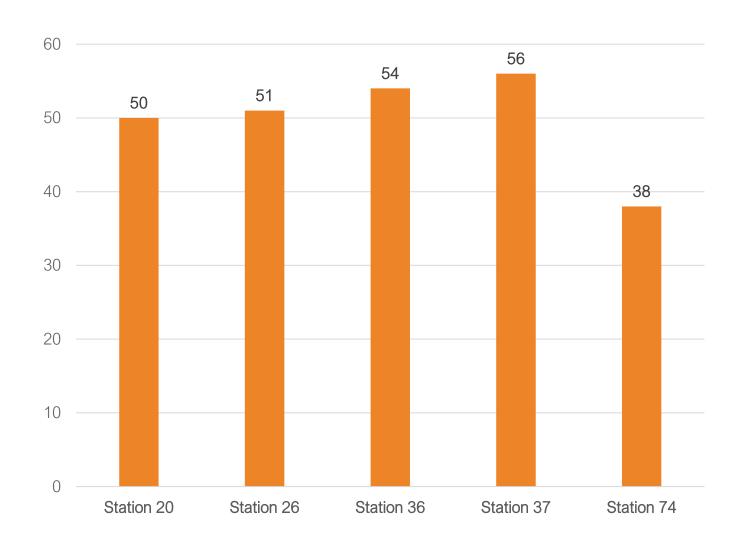

### INCIDENT RESPONSES BY STATION

## STATION CALL PERCENTAGES

INCIDENTS BY SHIFT