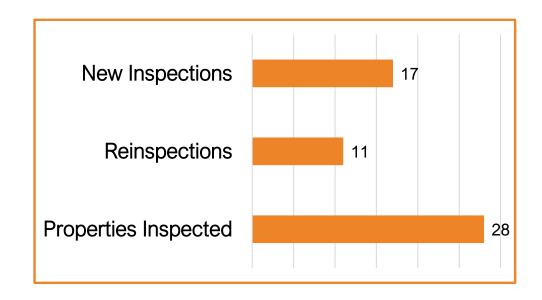

### COMMERCIAL BUILDING INSPECTION PROGRAM

### January 2023

28 Properties Inspected17 New Inspections11 Re-Inspections Completed

### Year-To-Date

<u>28</u> Inspections Completed
 <u>6</u> Inspections were Forwarded to L&I After Re-Inspection
 <u>1</u> Knox Box Installed