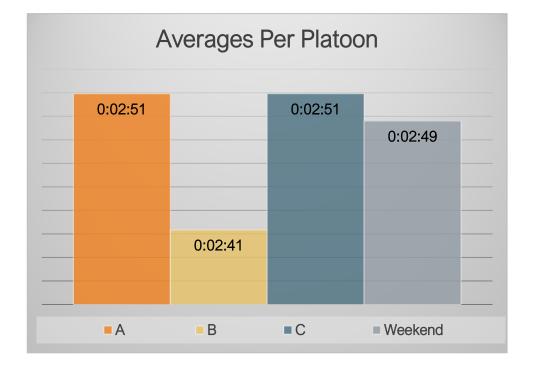

### JANUARY 2023 AVERAGE RESPONSE TIME

# SHIFT PERCENTAGES FOR INCIDENT RESPONSE

INCIDENTS BY DAY OF THE WEEK