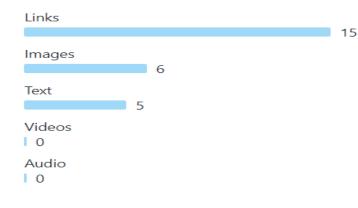

### **Engagement**

Post reactions, comments and shares (i)

1.2K ↑ 10.8%

Total from last 90 days vs 90 days prior

Median post reactions, comments and shares per media type

For posts created in the last 90 days

Median post reactions, comments and shares per content format

For posts created in the last 90 days

(i)