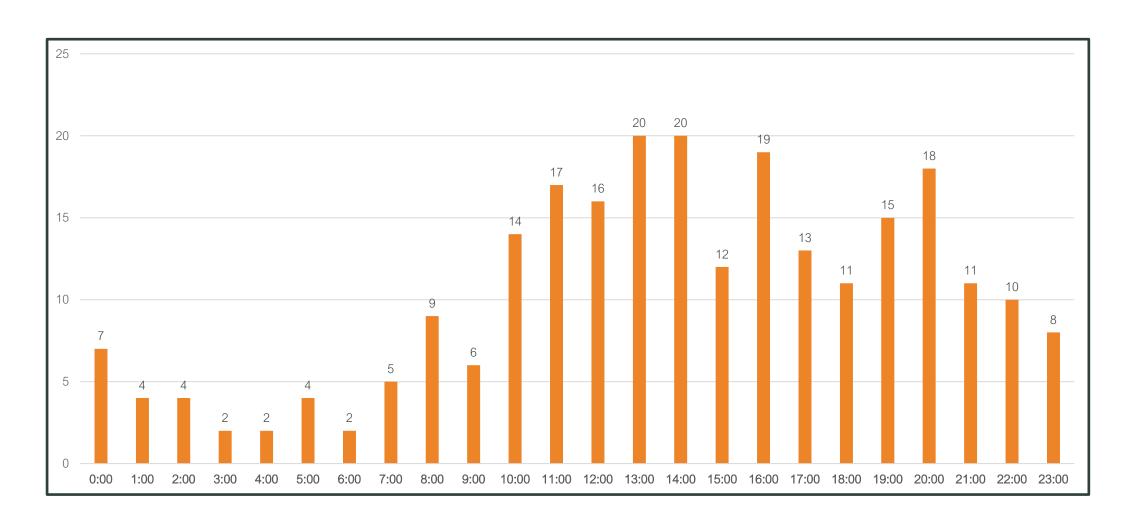

|                      |                      |
| November  |          |               |         |            |                  |                        |                 |                      |                      |
| December  |          |               |         |            |                  |                        |                 |                      |                      |
| Total     | 21       | 1             | 61      | 20         | 32               | 23                     | 76              | 0                    | 15                   |



### INCIDENT RESPONSES BY STATION



## STATION CALL PERCENTAGES



INCIDENTS BY SHIFT



# SHIFT PERCENTAGES FOR INCIDENT RESPONSE



INCIDENTS BY DAY OF THE WEEK

### JANUARY 2023 INCIDENTS BY THE HOUR OF THE DAY



## JANUARY 2023 FIRE INVESTIGATIONS





## JANUARY 2023 FIRE INVESTIGATIONS





## JANUARY 2023 FIRE INVESTIGATIONS





### JANUARY 2023 CAR SEAT INSTALLATION

- Upper Darby Township Fire Department has certified Child Passenger Safety Technicians:
- In January, our Technicians installed and inspected (2) child passenger safety seats.
- If you want to have your child's passenger safety seat installed by one of our technicians or have your current seat inspected, please email us at <a href="mailto:CPSTechs@udfd.org">CPSTechs@udfd.org</a>.





### **Smoke Alarm Installations**



### ■ Alarms ■ Homes

### JANUARY 2023 SMOKE ALARM PROGRAM

- Total Smoke Alarms Installed: 17
  - > Alarms installed in Owner Occupied Homes: 15
  - Alarms Installed in Rentals: 2
- Number of homes where alar