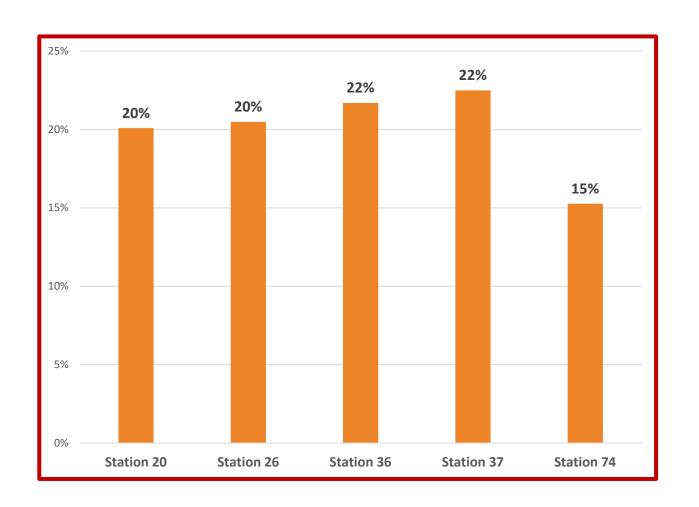

### INCIDENT RESPONSES BY STATION

## STATION CALL PERCENTAGES

INCIDENTS BY SHIFT