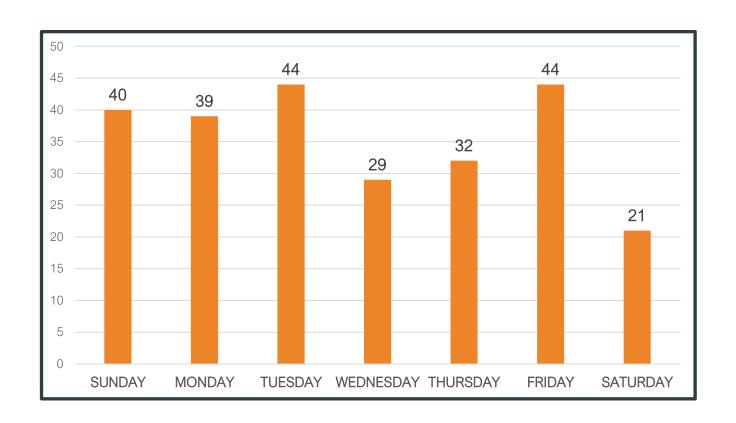

|         |            |                  |                        |                 |                      |                      |
| November  |          |               |         |            |                  |                        |                 |                      |                      |
| December  |          |               |         |            |                  |                        |                 |                      |                      |
| Total     | 21       | 1             | 61      | 20         | 32               | 23                     | 76              | 0                    | 15                   |



### INCIDENT RESPONSES BY STATION



## STATION CALL PERCENTAGES



INCIDENTS BY SHIFT



# SHIFT PERCENTAGES FOR INCIDENT RESPONSE



INCIDENTS BY DAY OF THE WEEK

### JANUARY 2023 INCIDENTS BY THE HOUR OF THE DAY



## JANUARY 2023 FIRE INVESTIGATIONS





## JANUARY 2023 FIRE INVESTIGATIONS





## JANUARY 2023 FIRE INVESTIGATIONS





### JANUARY 2023 CAR SEAT INSTALLATION

- Upper Darby Township Fire Department has certified Child Passenger Safety Technicians:
- In January, our Technicians installed and inspected (2) child passenger safety seats.
- If you want to have your child's passenger safety seat installed by one of our technicians or have your current seat inspected, please email us at <a href="mailto:CPSTechs@udfd.org">CPSTechs@udfd.org</a>.





### **Smoke Alarm Installations**



### ■ Alarms ■ Homes

### JANUARY 2023 SMOKE ALARM PROGRAM

- Total Smoke Alarms Installed: 17
  - > Alarms installed in Owner