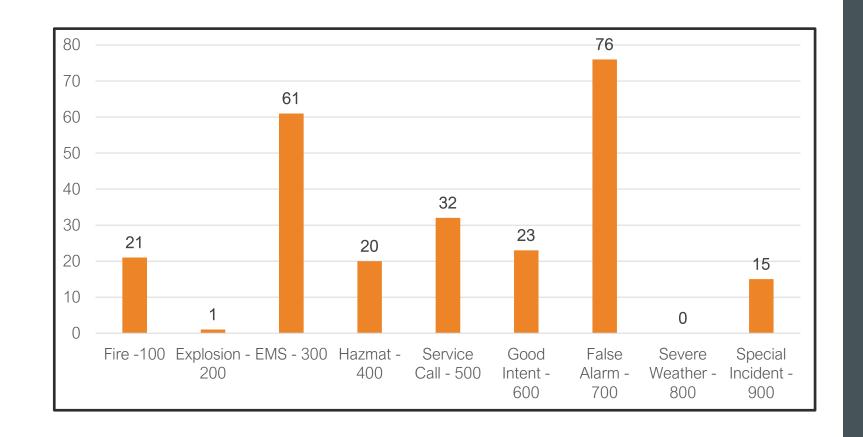

### INCIDENTS BY TYPE / YEAR-TO-DATE - 2023

|           | Fire-100 | Explosion-200 | EMS-300 | HAZMAT-400 | Service Call-500 | <b>Good Intent-600</b> | False Alarm-700 | Severe Weather - 800 | Special Incident-900 |
|-----------|----------|---------------|---------|------------|------------------|------------------------|-----------------|----------------------|----------------------|
| January   | 21       | 1             | 61      | 20         | 32               | 23                     | 76              | 0                    | 15                   |
| February  |          |               |         |            |                  |                        |                 |                      |                      |
| March     |          |               |         |            |                  |                        |                 |                      |                      |
| April     |          |               |         |            |                  |                        |                 |                      |                      |
| May       |          |               |         |            |                  |                        |                 |                      |                      |
| June      |          |               |         |            |                  |                        |                 |                      |                      |
| July      |          |               |         |            |                  |                        |                 |                      |                      |
| August    |          |               |         |            |                  |                        |                 |                      |                      |
| September |          |               |         |            |                  |                        |                 |                      |                      |
| October   |          |               |         |            |                  |                        |                 |                      |                      |
| November  |          |               |         |            |                  |                        |                 |                      |                      |
| December  |          |               |         |            |                  |                        |                 |                      |                      |
| Total     | 21       | 1             | 61      | 20         | 32               | 23                     | 76              | 0                    | 15                   |