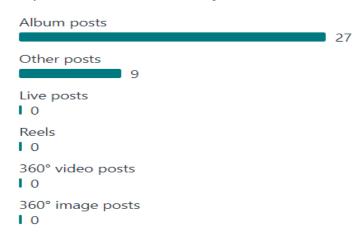

### **Engagement**

Post reactions, comments and shares (i)

1.2K ↑ 10.8%

Total from last 90 days vs 90 days prior

Median post reactions, comments and shares per media type

For posts created in the last 90 days

Median post reactions, comments and shares per content format

For posts created in the last 90 days

(i)