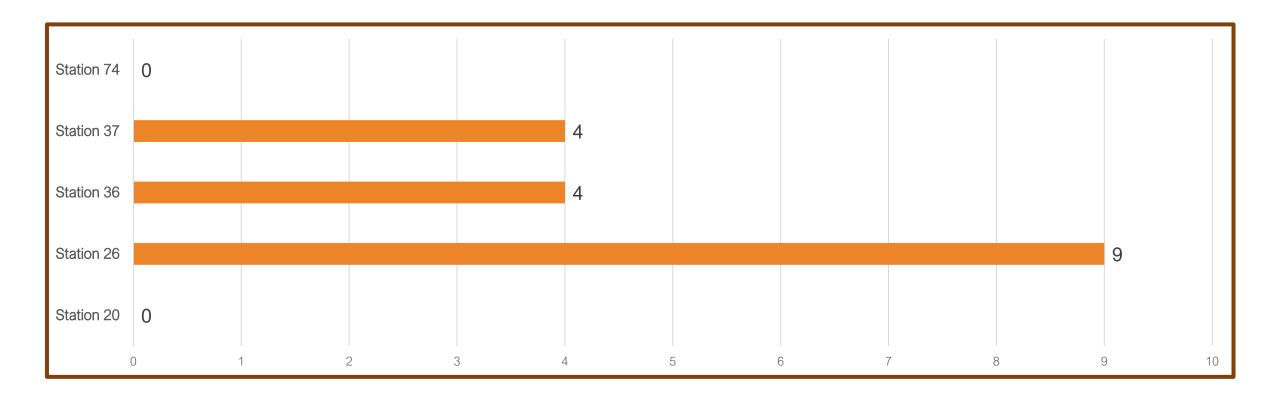

TIONS





## JANUARY 2023 FIRE INVESTIGATIONS





### JANUARY 2023 CAR SEAT INSTALLATION

- Upper Darby Township Fire Department has certified Child Passenger Safety Technicians:
- In January, our Technicians installed and inspected (2) child passenger safety seats.
- If you want to have your child's passenger safety seat installed by one of our technicians or have your current seat inspected, please email us at <a href="mailto:CPSTechs@udfd.org">CPSTechs@udfd.org</a>.





### **Smoke Alarm Installations**



### ■ Alarms ■ Homes

### JANUARY 2023 SMOKE ALARM PROGRAM

- Total Smoke Alarms Installed: 17
  - > Alarms installed in Owner Occupied Homes: 15
  - Alarms Installed in Rentals: 2
- Number of homes where alarms were installed:9
- Average number of alarms installed per home:2.0





## JANUARY 2023 SMOKE ALARMS INSTALLED BY STATION



## JANUARY 2023 SMOKE ALARMS INSTALLED BY PLATOON

### JANUARY 2023 SOCIAL MEDIA METRICS

### **Engagement**

Post reactions, comments and shares (i)

1.2K ↑ 10.8%

Total from last 90 days vs 90 days prior



Median post reactions, comments and shares per media type

For posts created in the last 90 days



Median post reactions, comments and shares per content format

For posts created in the last 90 days



(i)

#### Reach

Post reach (i)

9.2K ↑ 30.5%

Total from last 90 days vs 90 days prior



Median post reach per media type (i) For posts created in the last 90 days



Median post reach per content format  $\ensuremath{\mbox{\sc i}}$ 

For posts created in the last 90 days