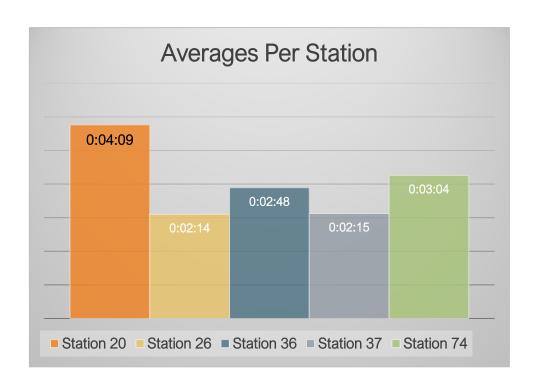

nance DC Gallagher Fire Marshall Vacant

Secretary Vacant

Administrator Vacant

| Title        | Current | Short | Total |
|--------------|---------|-------|-------|
| Fire Chief   | 1       | 0     | 1     |
| Deputy Chief | 4       | 0     | 4     |
| Fire Marshal | 0       | 1     | 1     |
| Fire Captain | 11      | 1     | 12    |
| Firefighter  | 38      | 4     | 42    |
| Total        | 54      | 6     | 60    |

### COMMERCIAL BUILDING INSPECTION PROGRAM

### January 2023

28 Properties Inspected17 New Inspections11 Re-Inspections Completed

### Year-To-Date

<u>28</u> Inspections Completed
 <u>6</u> Inspections were Forwarded to L&I After Re-Inspection
 <u>1</u> Knox Box Installed



### February 2023 Projected

4 Re-Inspection Scheduled

### JANUARY 2023 AVERAGE RESPONSE TIME





### JANUARY 2023 NOTABLE INCIDENTS

7110 Seaford Rd.
Building Fire
19:59 Hours

8723 West Chester Pike Apartment Building 21:35 Hours 2110 Garrett Rd Building Fire 13:25 Hours 619 Wilton Ave
Building Fire
18:25 Hours

1/02/2023

1/11/2023

1/19/2023

1/19/2023



INCIDENTS BY TYPE

### INCIDENTS BY TYPE / YEAR-TO-DATE - 2023

|           | Fire-100 | Explosion-200 | EMS-300 | HAZMAT-400 | Service Call-500 | <b>Good Intent-600</b> | False Alarm-700 | Severe Weather - 800 | Special Incident-900 |
|-----------|----------|---------------|---------|------------|------------------|------------------------|-----------------|----------------------|----------------------|
| January   | 21       | 1             | 61      | 20         | 32               | 23                     | 76