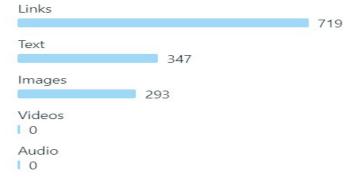

#### Reach

Post reach (i)

9.2K ↑ 30.5%

Total from last 90 days vs 90 days prior

Median post reach per media type (i) For posts created in the last 90 days

Median post reach per content format  $\ensuremath{\mbox{\sc i}}$ 