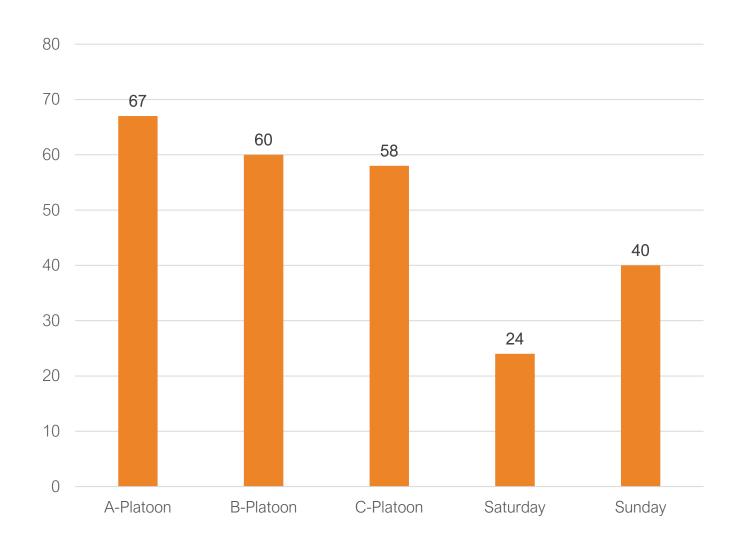

## STATION CALL PERCENTAGES

INCIDENTS BY SHIFT

# SHIFT PERCENTAGES FOR INCIDENT RESPONSE

INCIDENTS BY DAY OF THE WEEK