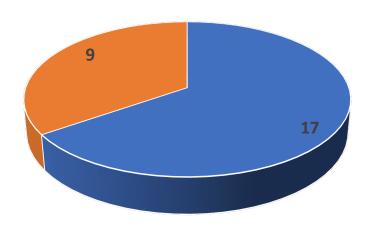

### ■ Alarms ■ Homes

### JANUARY 2023 SMOKE ALARM PROGRAM

- Total Smoke Alarms Installed: 17
  - > Alarms installed in Owner Occupied Homes: 15
  - Alarms Installed in Rentals: 2
- Number of homes where alarms were installed:9
- Average number of alarms installed per home:2.0