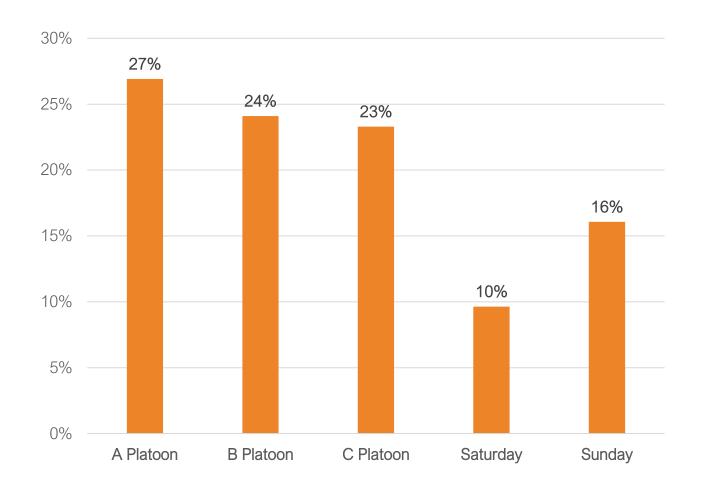

## STATION CALL PERCENTAGES

INCIDENTS BY SHIFT

# SHIFT PERCENTAGES FOR INCIDENT RESPONSE

INCIDENTS BY DAY OF THE WEEK