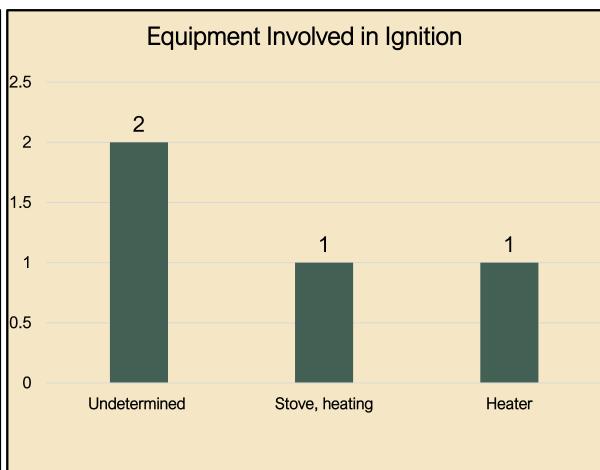

|               |         |            |                  |                        |                 |                      |                      |
| December  |          |               |         |            |                  |                        |                 |                      |                      |
| Total     | 21       | 1             | 61      | 20         | 32               | 23                     | 76              | 0                    | 15                   |



### INCIDENT RESPONSES BY STATION



## STATION CALL PERCENTAGES



INCIDENTS BY SHIFT



# SHIFT PERCENTAGES FOR INCIDENT RESPONSE



INCIDENTS BY DAY OF THE WEEK

### JANUARY 2023 INCIDENTS BY THE HOUR OF THE DAY



## JANUARY 2023 FIRE INVESTIGATIONS





## JANUARY 2023 FIRE INVESTIGATIONS





## JANUARY 2023 FIRE INVESTIGATIONS





### JANUARY 2023 CAR SEAT INSTALLATION

- Upper Darby Township Fire Department has certified Child Passenger Safety Technicians:
- In January, our Technicians installed and inspected (2) child passenger safety seats.
- If you want to have your child's passenger safety seat installed by one of our technicians or have your current seat inspected, please email us at <a href="mailto:CPSTechs@udfd.org">CPSTechs@udfd.org</a>.





### **Smoke Alarm Installations**



### ■ Alarms ■ Homes

### JANUARY 2023 SMOKE ALARM PROGRAM

- Total Smoke Alarms Installed: 17
  - > Alarms installed in Owner Occupied Homes: 15
  - Alarms Installed in Rentals: 2
- Number of homes where alarms were installed:9
- Average number of alarms installed per home:2.0





## JANU