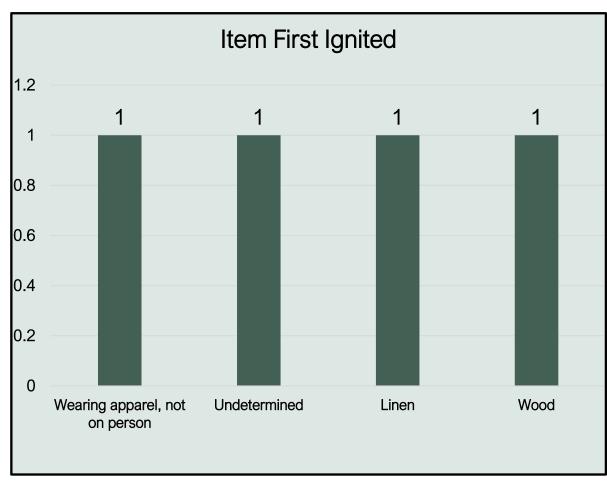

|                  |                        |                 |                      |                      |
| December  |          |               |         |            |                  |                        |                 |                      |                      |
| Total     | 21       | 1             | 61      | 20         | 32               | 23                     | 76              | 0                    | 15                   |



### INCIDENT RESPONSES BY STATION



## STATION CALL PERCENTAGES



INCIDENTS BY SHIFT



# SHIFT PERCENTAGES FOR INCIDENT RESPONSE



INCIDENTS BY DAY OF THE WEEK

### JANUARY 2023 INCIDENTS BY THE HOUR OF THE DAY



## JANUARY 2023 FIRE INVESTIGATIONS





## JANUARY 2023 FIRE INVESTIGATIONS





## JANUARY 2023 FIRE INVESTIGATIONS





### JANUARY 2023 CAR SEAT INSTALLATION

- Upper Darby Township Fire Department has certified Child Passenger Safety Technicians:
- In January, our Technicians installed and inspected (2) child passenger safety seats.
- If you want to have your child's passenger safety seat installed by one of our technicians or have your current seat inspected, please email us at <a href="mailto:CPSTechs@udfd.org">CPSTechs@udfd.org</a>.





### **Smoke Alarm Installations**



### ■ Alarms ■ Homes

### JANUARY 2023 SMOKE ALARM PROGRAM

- Total Smoke Alarms Installed: 17
  - > Alarms installed in Owner Occupied Homes: 15
  - Alarms Installed in Rentals: 2
- Number of homes where alarms were installed:9
- Average number of alarms installed per home:2.0





## JANUARY 2023 SMOKE ALARMS INSTALLED BY STAT