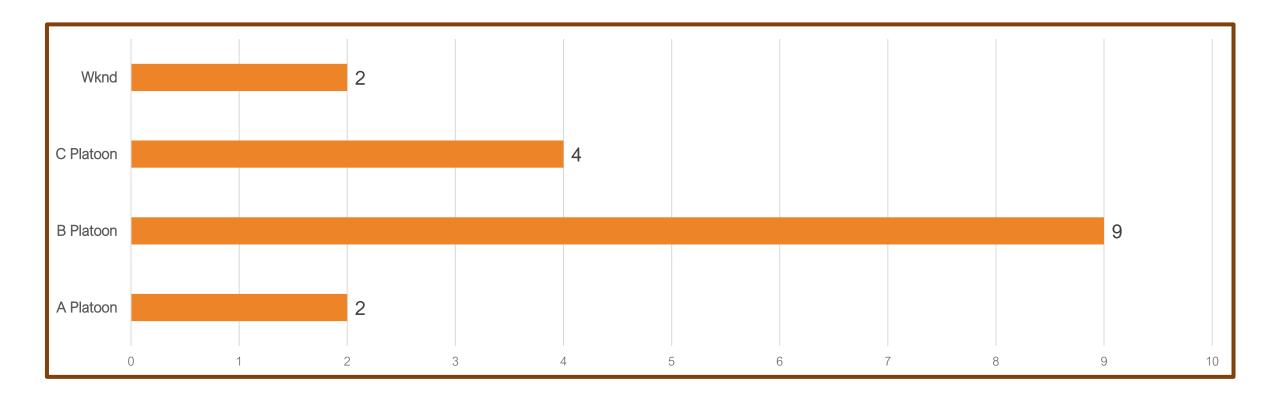

## JANUARY 2023 CAR SEAT INSTALLATION

- Upper Darby Township Fire Department has certified Child Passenger Safety Technicians:
- In January, our Technicians installed and inspected (2) child passenger safety seats.
- If you want to have your child's passenger safety seat installed by one of our technicians or have your current seat inspected, please email us at <a href="mailto:CPSTechs@udfd.org">CPSTechs@udfd.org</a>.





### **Smoke Alarm Installations**



### ■ Alarms ■ Homes

### JANUARY 2023 SMOKE ALARM PROGRAM

- Total Smoke Alarms Installed: 17
  - > Alarms installed in Owner Occupied Homes: 15
  - Alarms Installed in Rentals: 2
- Number of homes where alarms were installed:9
- Average number of alarms installed per home:2.0





## JANUARY 2023 SMOKE ALARMS INSTALLED BY STATION



## JANUARY 2023 SMOKE ALARMS INSTALLED BY PLATOON

### JANUARY 2023 SOCIAL MEDIA METRICS

### **Engagement**

Post reactions, comments and shares (i)

1.2K ↑ 10.8%

Total from last 90 days vs 90 days prior



Median post reactions, comments and shares per media type

For posts created in the last 90 days



Median post reactions, comments and shares per content format

For posts created in the last 90 days



(i)

#### Reach

Post reach (i)

9.2K ↑ 30.5%

Total from last 90 days vs 90 days prior



Median post reach per media type (i) For posts created in the last 90 days



Median post reach per content format  $\ensuremath{\mbox{\sc i}}$ 

For posts created in the last 90 days