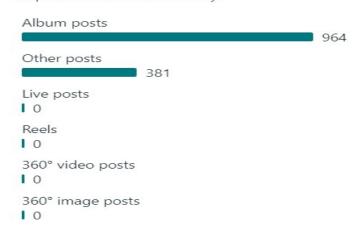

### JANUARY 2023 SOCIAL MEDIA METRICS

Median post reactions, comments and shares per content format

For posts created in the last 90 days

(i)