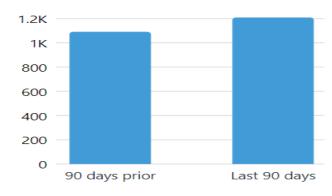

### **Engagement**

Post reactions, comments and shares (i)

1.2K ↑ 10.8%

Total from last 90 days vs 90 days prior

Median post reactions, comments and shares per media type

For posts created in the last 90 days