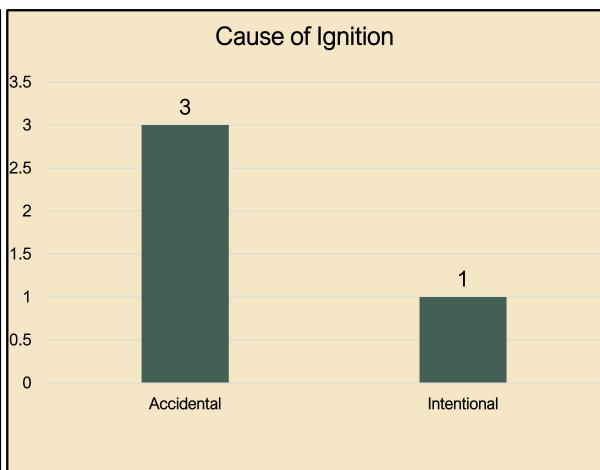

|                  |                        |                 |                      |                      |
| December  |          |               |         |            |                  |                        |                 |                      |                      |
| Total     | 21       | 1             | 61      | 20         | 32               | 23                     | 76              | 0                    | 15                   |



### INCIDENT RESPONSES BY STATION



## STATION CALL PERCENTAGES



INCIDENTS BY SHIFT



# SHIFT PERCENTAGES FOR INCIDENT RESPONSE



INCIDENTS BY DAY OF THE WEEK

### JANUARY 2023 INCIDENTS BY THE HOUR OF THE DAY



## JANUARY 2023 FIRE INVESTIGATIONS





## JANUARY 2023 FIRE INVESTIGATIONS





## JANUARY 2023 FIRE INVESTIGATIONS





### JANUARY 2023 CAR SEAT INSTALLATION

- Upper Darby Township Fire Department has certified Child Passenger Safety Technicians:
- In January, our Technicians installed and inspected (2) child passenger safety seats.
- If you want to have your child's passenger safety seat installed by one of our technicians or have your current seat inspected, please email us at <a href="mailto:CPSTechs@udfd.org">CPSTechs@udfd.org</a>.





### **Smoke Alarm Installations**



### ■ Alarms ■ Homes

### JANUARY 2023 SMOKE ALARM PROGRAM

- Total Smoke Alarms Installed: 17
  - > Alarms installed in Owner Occupied Homes: 15
  - Alarms Installed in Rentals: 2
- Number of homes where alarms were installed:9
- Average number of alarms installed per home:2.0





## JANUARY 2023 SMOKE ALARMS INSTALLED BY STATIO