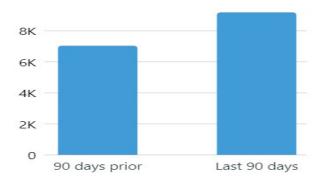

#### Reach

Post reach (i)

9.2K ↑ 30.5%

Total from last 90 days vs 90 days prior

Median post reach per media type (i) For posts created in the last 90 days

Median post reach per content format  $\ensuremath{\mbox{\sc i}}$ 